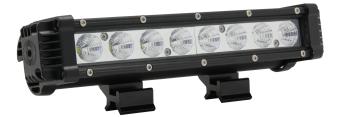

### Part No. 0-420-88

A powerful 10.55inch (268mm) 40 watt (8x5W) 3040 Lumen, 10-30 volt CREE LED Work lamp. Black powder coated die cast aluminum case, polycar-bonate lens. Protected to IP67. 90cm Flying Leads. h 110 x w 268 x d 82mm. Approx Life: 30,000 hours. EMC Approved. Mounting options: 2 types of bracket included for bespoke installation i.e. Roof mounting or under-slung.