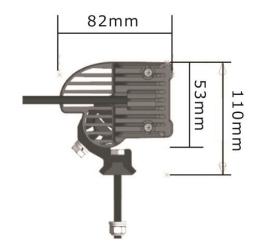

#### Technical Drawing (not to scale)

#### **Specification**

Type Voltage LEDs Lumens Housing Bracket Lens Degree of protection Operating temperature Weight Dimensions Approval LED work lamp 10-30 volt dc CREE 8 x 5W (6000K) 3040Lm Die cast aluminium Die cast aluminium Polycarbonate IP67 -40°C to +50°C 1.20KG h 110 x w 268 x d 82mm CE, EMC